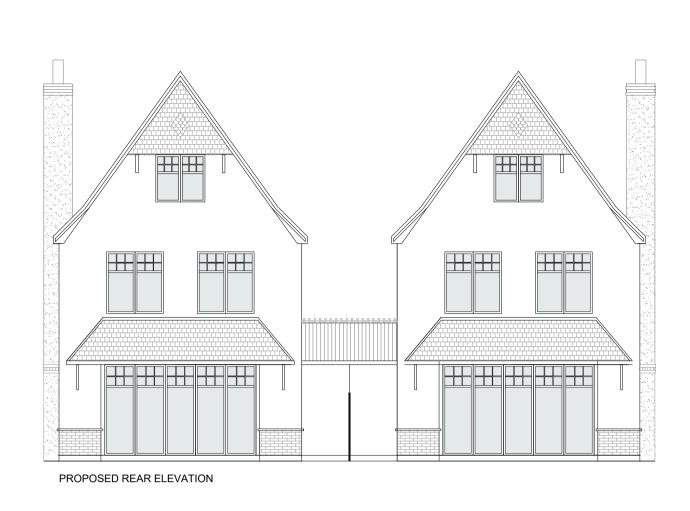

Production of drawings

3 - Developed Design

Private

121-123 Crowstone Road Westcliff-on-sea

Project:

PROPOSED FLOOR PLANS 1:100
0 1 2 3 4 5

NB.

Do not scale from this drawing
Drawing to be read in conjunction with all other issued drawings, documents and
relevant consultants' information.
All information on this drawing is for guidance purposes only. All dimensions must
be checked onsite.
This information is subject to Building Control requirements and the requirements
of all relevant statutory authorities and service providers.