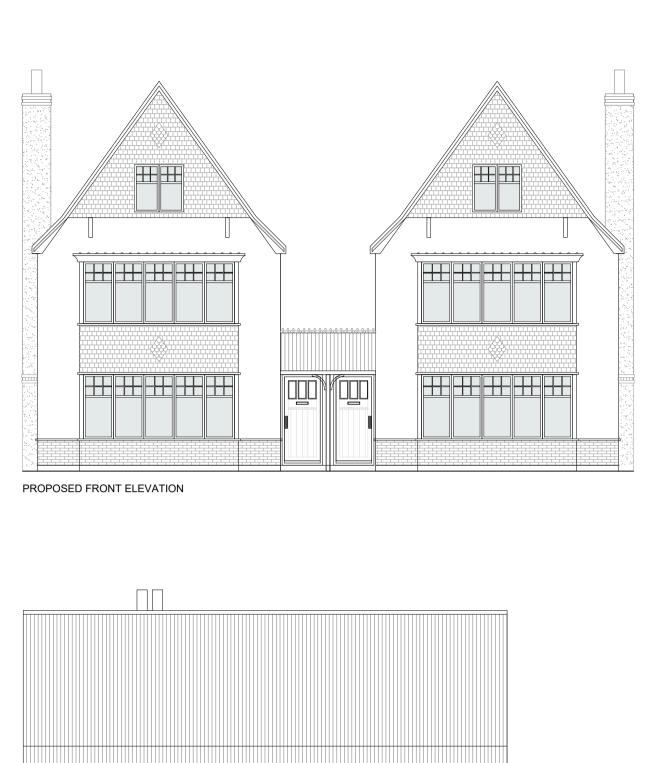

Production of drawings

3 - Developed Design

Private

121-123 Crowstone Road Westcliff-on-sea

Project:

PROPOSED FLOOR PLANS 1:100
0 1 2 3 4 5

NB.

Do not scale from this drawing
Drawing to be read in conjunction with all other issued drawings, documents and
relevant consultants' information.
All information on this drawing is for guidance purposes only. All dimensions must
be checked onsite.
This information is subject to Building Control requirements and the requirements
of all relevant statutory authorities and service providers.