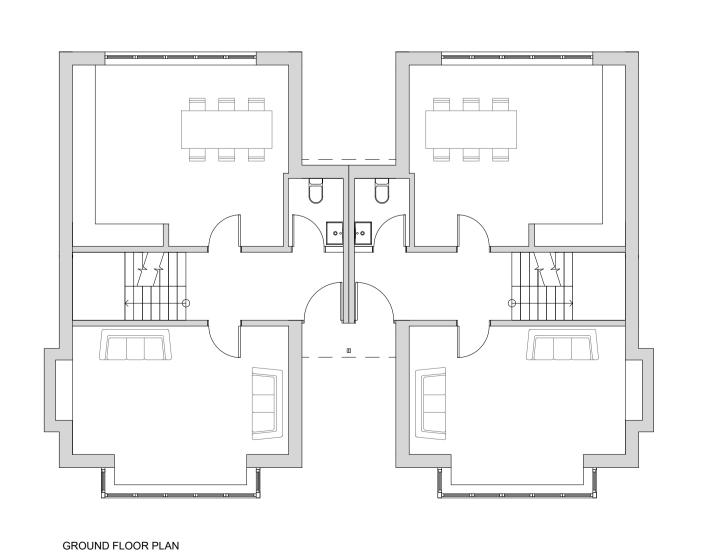

Production of drawings

3 - Developed Design

Private

121-123 Crowstone Road Westcliff-on-sea

Project:

PROPOSED FLOOR PLANS 1:100
0 1 2 3 4 5

NB.

Do not scale from this drawing
Drawing to be read in conjunction with all other issued drawings, documents and
relevant consultants' information.
All information on this drawing is for guidance purposes only. All dimensions must
be checked onsite.
This information is subject to Building Control requirements and the requirements
of all relevant statutory authorities and service providers.