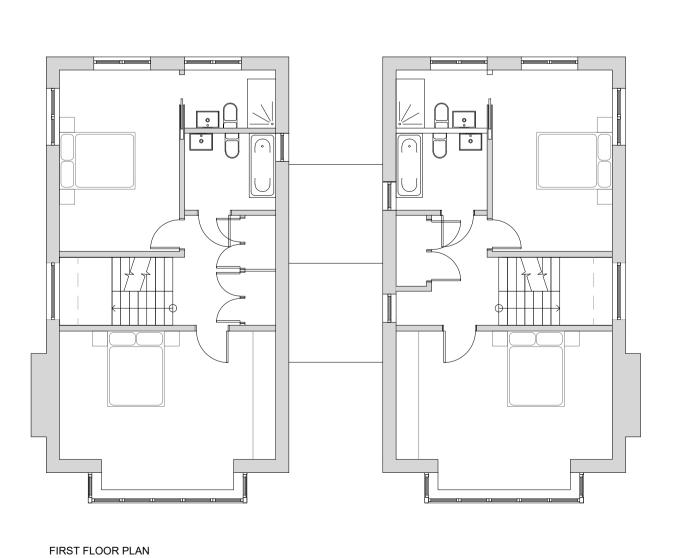

Production of drawings

3 - Developed Design

Private

121-123 Crowstone Road Westcliff-on-sea

Project:

PROPOSED FLOOR PLANS 1:100
0 1 2 3 4 5

NB.

Do not scale from this drawing
Drawing to be read in conjunction with all other issued drawings, documents and
relevant consultants' information.
All information on this drawing is for guidance purposes only. All dimensions must
be checked onsite.
This information is subject to Building Control requirements and the requirements
of all relevant statutory authorities and service providers.