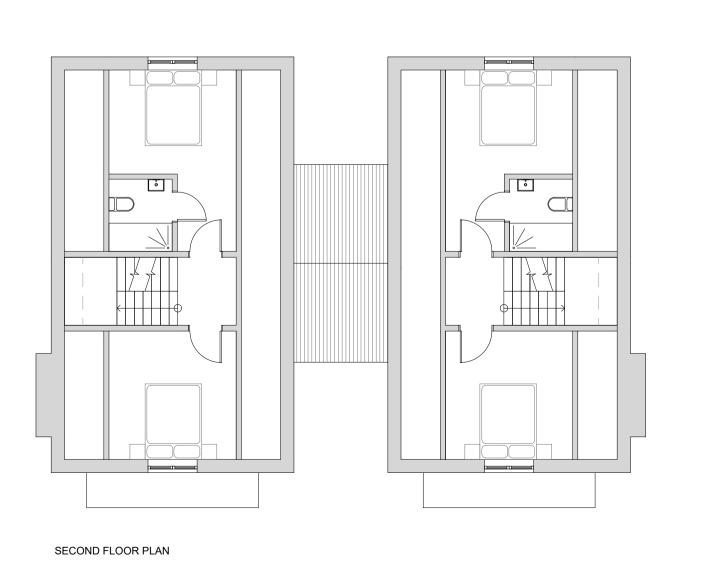

Production of drawings

3 - Developed Design

Private

121-123 Crowstone Road Westcliff-on-sea

Project:

PROPOSED FLOOR PLANS 1:100
0 1 2 3 4 5

NB.

Do not scale from this drawing
Drawing to be read in conjunction with all other issued drawings, documents and
relevant consultants' information.
All information on this drawing is for guidance purposes only. All dimensions must
be checked onsite.
This information is subject to Building Control requirements and the requirements
of all relevant statutory authorities and service providers.