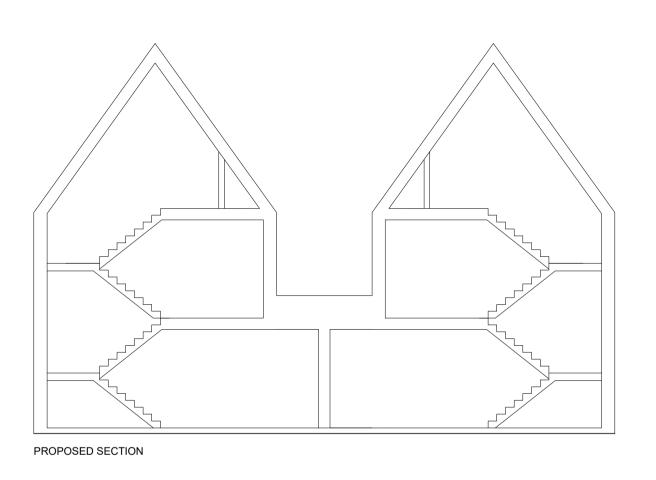

Production of drawings

3 - Developed Design

Private

121-123 Crowstone Road Westcliff-on-sea

Project:

PROPOSED FLOOR PLANS 1:100
0 1 2 3 4 5

NB.

Do not scale from this drawing
Drawing to be read in conjunction with all other issued drawings, documents and
relevant consultants' information.
All information on this drawing is for guidance purposes only. All dimensions must
be checked onsite.
This information is subject to Building Control requirements and the requirements
of all relevant statutory authorities and service providers.