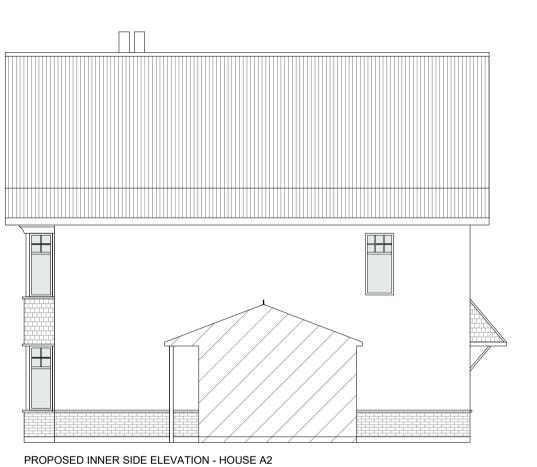

Production of drawings

3 - Developed Design

Private

121-123 Crowstone Road Westcliff-on-sea

Project:

PROPOSED FLOOR PLANS 1:100
0 1 2 3 4 5

NB.

Do not scale from this drawing
Drawing to be read in conjunction with all other issued drawings, documents and
relevant consultants' information.
All information on this drawing is for guidance purposes only. All dimensions must
be checked onsite.
This information is subject to Building Control requirements and the requirements
of all relevant statutory authorities and service providers.